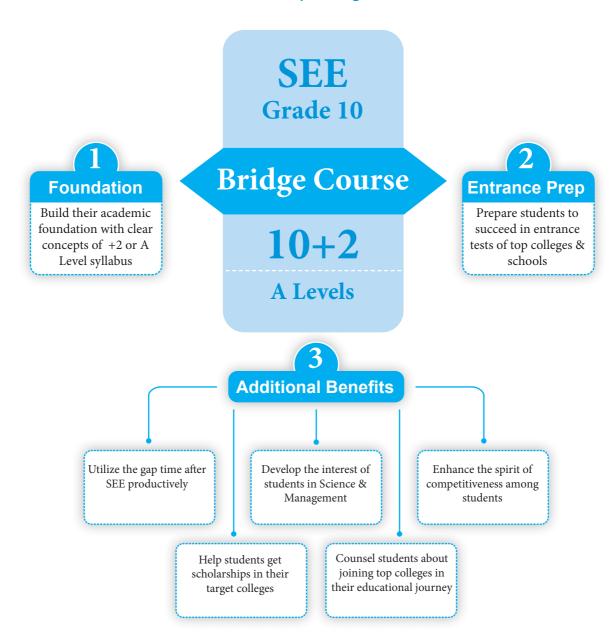

# INTEL Bridge Course

The Bridge Course is essential for competing students who wish to get admitted to their target 10+2/colleges. The Course is a popular program immediately after SEE for students who aim for success in the tough entrance tests. Alongside, our Bridge Course builds an academic foundation for their further learning and improves performance during studies in 10+2/Colleges.

## Why the Bridge Course?

Your Best Pathway to Higher Education!

## Our Courses

INTEL offers 4 special packages of its Bridge Course. These are specially designed for students planning to do +2 or A Levels in Science or Management after SEE.

This magazine also informs students about available academic & career opportunities.

All these advantages will definitely help you to gain self-confidence & to get admission to the 10+2/College of your desire.