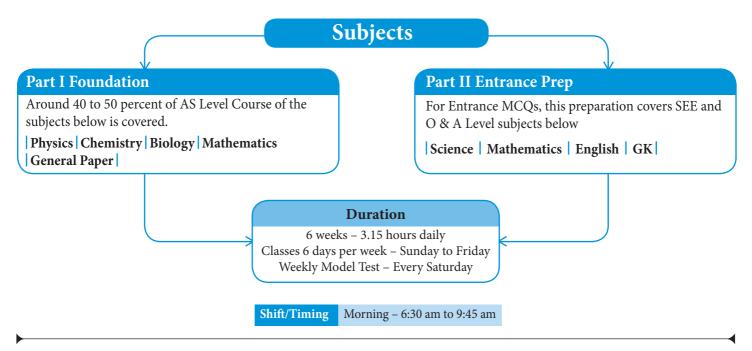

## **A-Levels Bridge Course (ABC)**

Cambridge A Levels follow a different teaching-learning approach from the SEE so that this Course makes students get familiarized with what they will have to study in A Levels. Also, the Course prepares them for entrance tests of top A Level College normally based on the Cambridge O Levels school pattern.