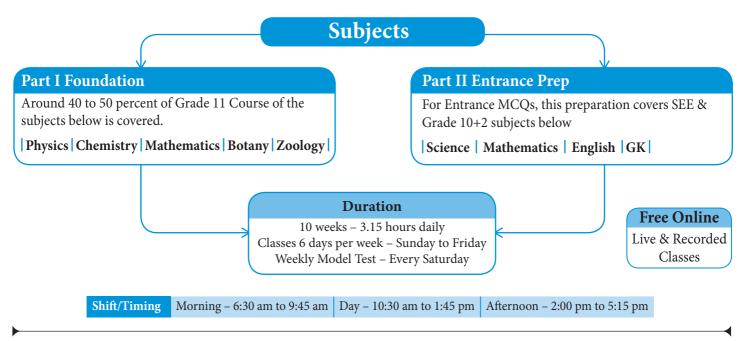

## **Advanced Science Course (ASC)**

The Advanced Science Course is a very popular course at INTEL. Due to the vast difference between SEE & 10+2, it is vital to bridge this wide gap in the learning of Science Subjects. While Science is taught as one subject up to SEE, it is divided into Physics, Chemistry & Biology in 10+2. Alongside, ASC prepares them for entrance tests of top 10+2/Colleges.

## **Advanced Management Course (AMC)**

This Course teaches students from the basics to Grade 11 level of subjects in the management stream. Around 40 to 50 percent of Grade 11 Course of the subjects below is covered. Alongside, AMC prepares them for entrance tests of top 10+2/Colleges.