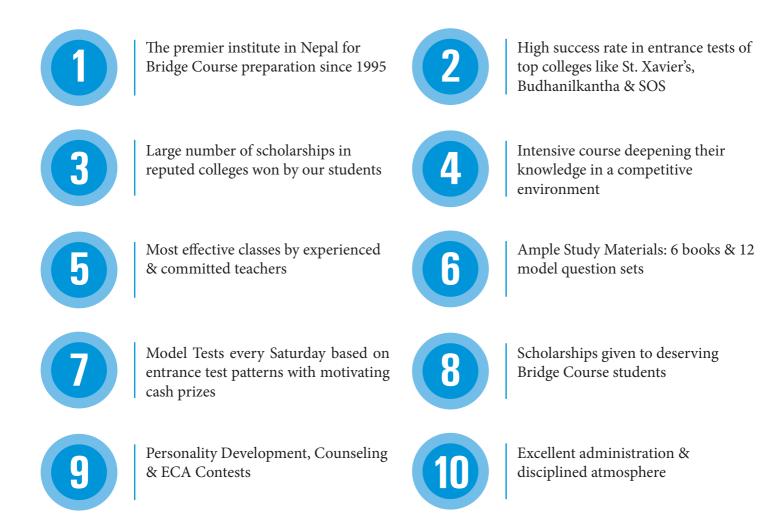

## Why INTEL?

#### The Premier Institute for Bridge Courses

# About INTEL

Established in 1995, INTEL is a certified Institute – ISO 9001: 2000. It has notable educational aims and meets all the required academic standards. The INTEL Bridge Course (post-SEE) has helped more than 55,750 students over 30 years to prepare for college admission and further education.

We exactly know the real needs of students. Our teaching learning methodology has greatly assisted our students to achieve their educational goals. INTEL is therefore hugely popular for its exclusive & effective Bridge Course.