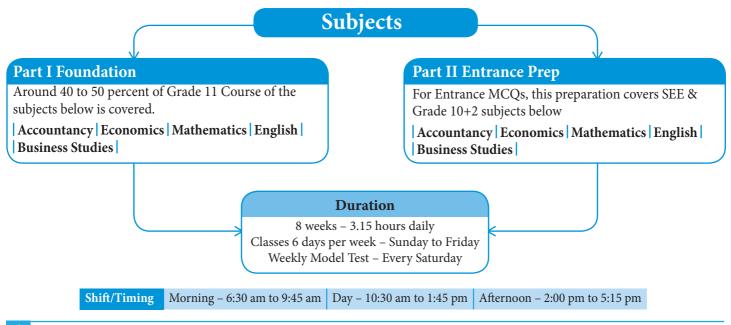

## **Advanced Management Course (AMC)**

This Course teaches students from the basics to Grade 11 level of subjects in the management stream. Around 40 to 50 percent of Grade 11 Course of the subjects below is covered. Alongside, AMC prepares them for entrance tests of top 10+2/Colleges.