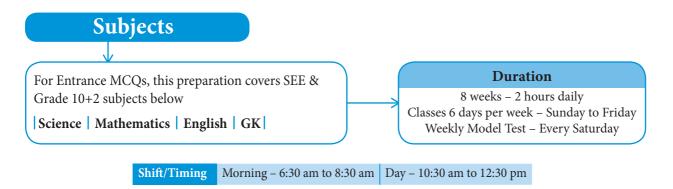

## **Entrance Preparation Course (EPC)**

Getting admission in reputed 10+2 school or colleges is highly competitive. Our Entrance Prep provides intensive classes for those students wishing to succeed in entrance tests for admission to top 10+2/Colleges.