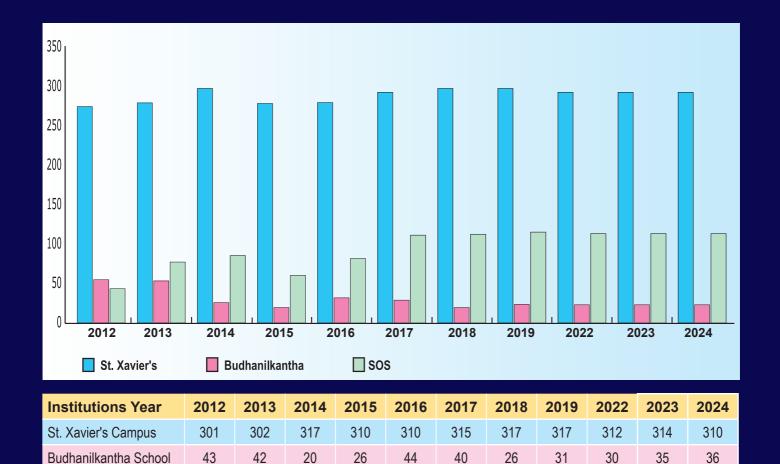

Kathmandu Metropolitan City -Scholarship Exam St. Xavier's Campus Budhanilkantha School SOS, Sanothimi

#### Utilize our counseling services.

We provide educational & career guidance to students who wish to study in the best 10+2/colleges. As a result, a large number of our students study at St. Xavier's Campus, Budhanilkantha School, SOS, and other reputed 10+2/ Colleges.

We provide regular counseling services to our students who appear in the admission tests & interviews conducted by acclaimed 10+2/Colleges. We also guide them how to apply for & to obtain scholarships under different schemes floated by different institutions.

St. Xavier's Campus

**Budhanilkantha School** 

SOS Sanothimi